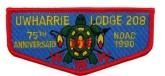

S12 – Two fires, 13 dots

S13 - Two fires - 12 dots

F5 – 1990 Conclave

S14 – Two fires, Red border

F6 - 1990 NOAC

S15 – 50<sup>th</sup> Anniversary