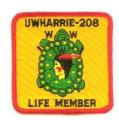

# **Odd-Shape Patches**

X3 – Small Oval

X4 – Small Oval

X5 – 50<sup>th</sup> Anniversary

X6 – Life Member