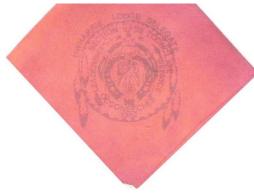

# **Lodge Neckerchiefs**

N1 - Silkscreen

N1.5 – 1981 SE-7 Conclave

N2 - 1982 SE-7 Conclave

N3 - Embroidered