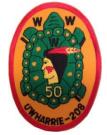

# **Odd-Shape Patches**

X3 – Small Oval

X4 – Small Oval

X5 – 50<sup>th</sup> Anniversary

X6 – Life Member