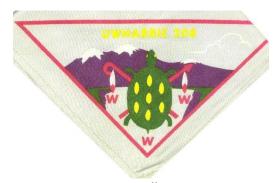

# **Lodge Neckerchiefs**

N1 - Silkscreen

N1.5 – 1981 SE-7 Conclave

N2 - 1982 SE-7 Conclave

N3 - Embroidered