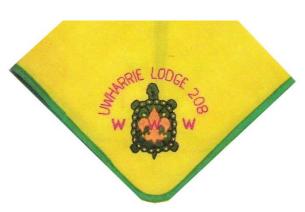

# **Lodge Neckerchiefs**

N1 - Silkscreen

N1.5 – 1981 SE-7 Conclave

N2 - 1982 SE-7 Conclave

N3 - Embroidered