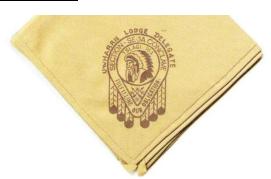

# **Lodge Neckerchiefs**

N1 - Silkscreen

N1.5 – 1981 SE-7 Conclave

N2 - 1982 SE-7 Conclave

N3 - Embroidered